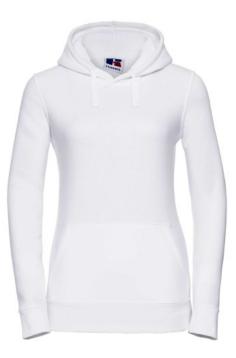

# RUSSELL WOMEN'S AUTHENTIC HOODED SWEATSHIRT

## Specification

RUSSELL women's AUTHENTIC hooded sweatshirt 280 g / m2, 80% comb Ringspun cotton / 20% polyester, 3 plySwt white XL