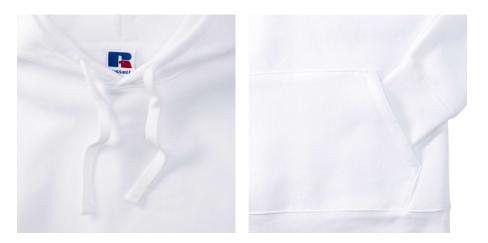

# RUSSELL WOMEN'S AUTHENTIC HOODED SWEATSHIRT

## Specification

RUSSELL women's AUTHENTIC hooded sweatshirt 280 g / m2, 80% comb Ringspun cotton / 20% polyester, 3 plySwt white XL